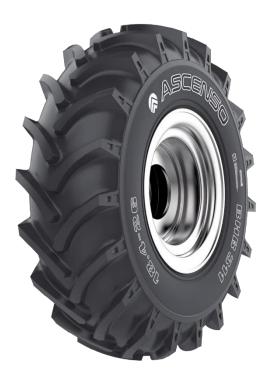

Release Month: September'20

**Brand:** ASCENSO

**Tread Pattern**: BHB 311

**Tyre Construction**: Bias

**Type:** Tubeless

Main Applications: Backhoe Loader

TRA Code: IND

List of Sizes

| Size        | PR |
|-------------|----|
| 18.4-26 IND | 12 |
|             |    |

## **Technical Specification**

| Size        | Rim | Unio      | aded |      |       |                 |           | Recommended load , kg ( lbs |                                     |      |      |
|-------------|-----|-----------|------|------|-------|-----------------|-----------|-----------------------------|-------------------------------------|------|------|
|             |     | Dimension |      | SLR  | RC    |                 | Inflation | Speed, km/h (mph)           |                                     |      |      |
|             |     | SW        | OD   |      |       | LI/SI or<br>PR  | Pressure  | Agriculture<br>Use – Field  | Agriculture Use – Road<br>Transport |      |      |
|             |     | mm        | mm   | mm   | mm    |                 | Bar       | 10                          | 20                                  | 30   | 40   |
|             |     | In        | in   | in   | in    |                 | Psi       | 6                           | 12                                  | 19   | 25   |
| 18.4-26 IND | 16  | 467       | 1450 | 656  | 4337  | 12 PR<br>156 A8 | 2.5       | 5000                        | 4360                                | 4160 | 4000 |
|             |     | 18.4      | 57.1 | 25.8 | 170.7 |                 | 36        | 11010                       | 9600                                | 9160 | 8810 |